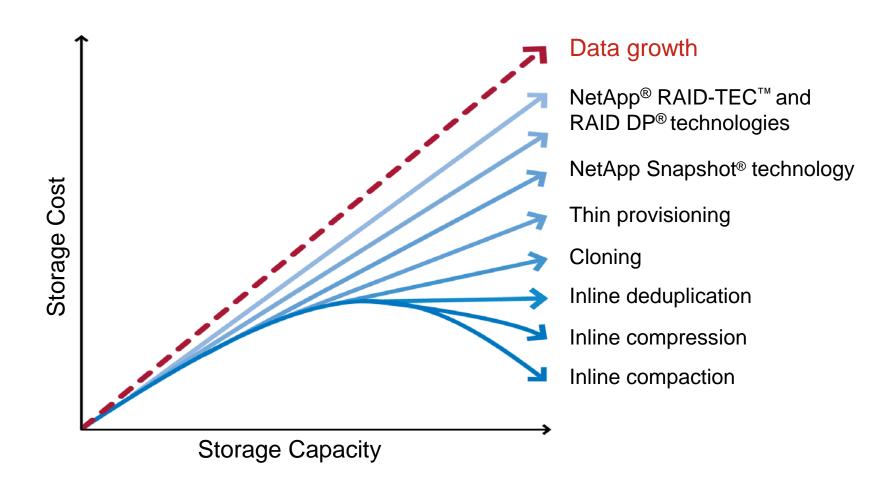

### Integrated storage efficiency

Drive storage cost reductions: lower capex and opex

### Leverage storage efficiency features

Deduplication, compression, compaction