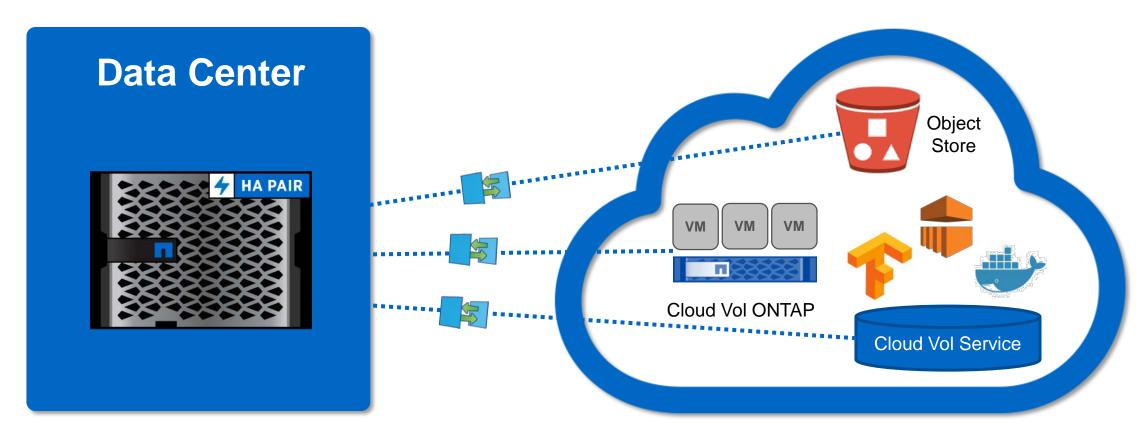

### NetApp Data Fabric

Enabling Hybrid Cloud with cloud-connected Flash

**NetApp Cloud** 