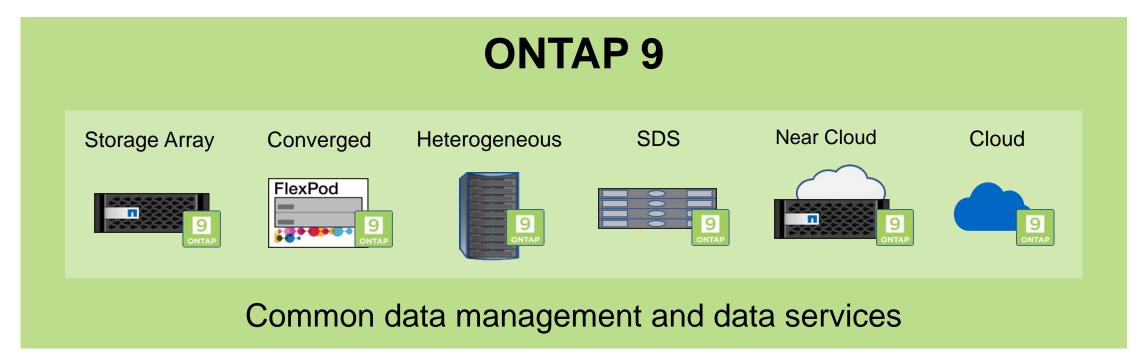

### Modernize your data management with NetApp ONTAP 9

- Simplify data management for any application, anywhere
- Accelerate and protect data across the hybrid cloud
- Future-proof your data infrastructure

### Simplify data management for any application, anywhere

From the edge to core to cloud

SDS = software-defined storage