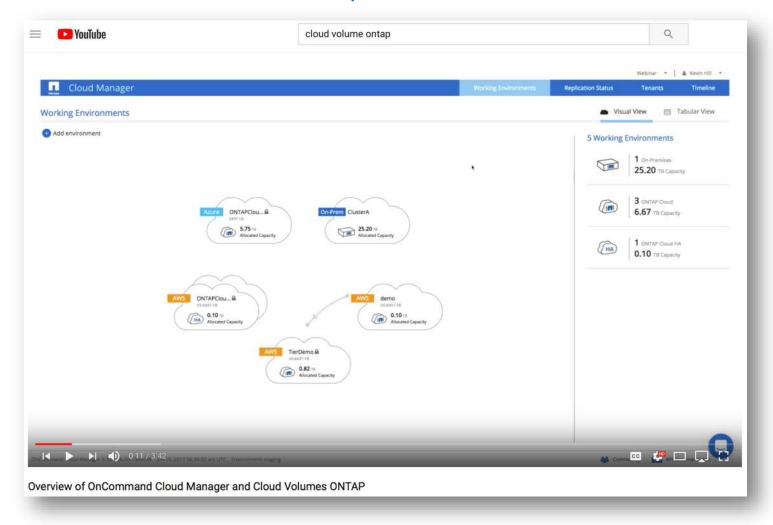

orto Applicazioni























mongoDB







## Integrare Servizio Cloud



### **ONTAP Cloud**

### Enterprise data management for Azure and AWS





- Software-defined storage (SDS) in the cloud
  - Pay-as-you-use flexible cost structure
  - High-availability option (AWS)
  - Supports SSD- and HDD-based storage services
- New ways to use the cloud
  - Great for DevOps and cloud disaster recovery
  - Enhance cloud storage with NAS, Snapshot® copies, clones, etc.
  - Minimize cloud footprint with advanced data reduction
  - Enable easy data movement between on premises and cloud



### NetApp Data Fabric

Enabling Hybrid Cloud with cloud-connected Flash



**NetApp Cloud** 



## Demo

**Cloud Ontap** 



### Cloud Volume ONTAP Demo

https://www.youtube.com/watch?v=9I5QToO6ZpU





### **Cloud Data Services**