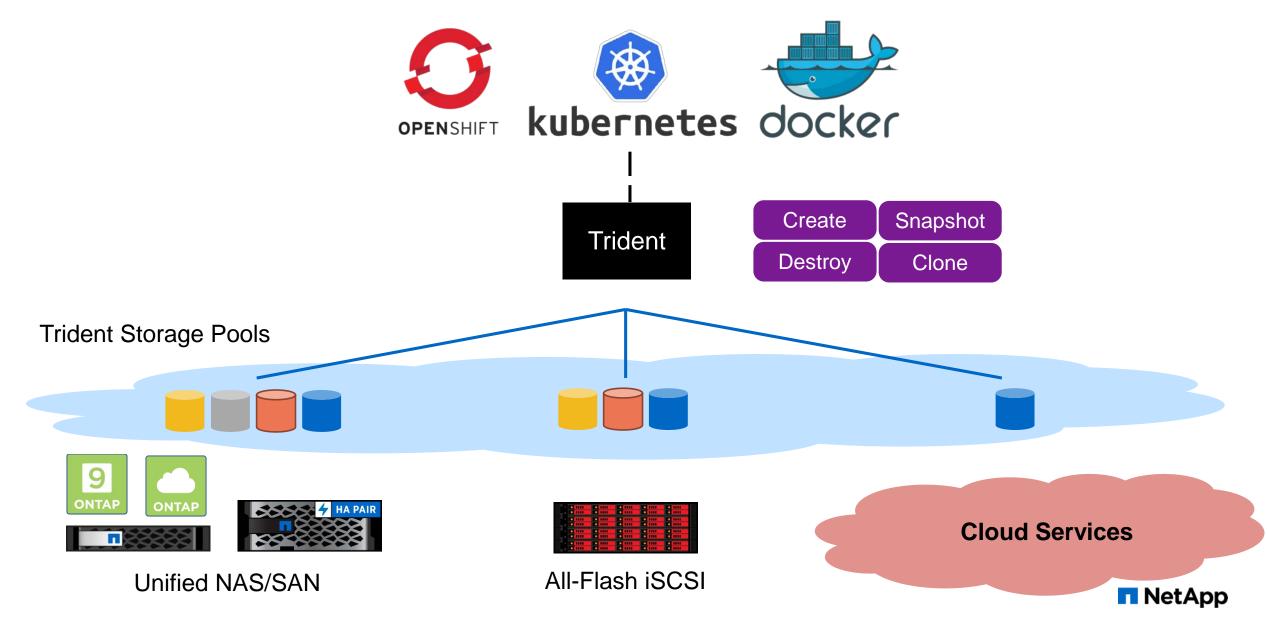

disk

- FAS, AFF, and ONTAP® Select
- Lower cost: no need for hardware self-encrypting drives
- More granular: volume level
- Onboard and external key manager, multifactor authentication (MFA)
- Cryptographic shredding enables GDPR compliance
- Meet FIPS 140-2 Level 1 compliance requirements

### Leverage storage efficiency features

Deduplication, compression, compaction

### Future proof encryption solution

Software updates will keep the algorithms up to date



## Supporto Applicazioni



### Industry's **FIRST** End-To-End NVMe/FC Enterprise All-Flash System

The all new AFF A800



### What's new:

- First with end-to-end NVMe
- First with 100GbE
- 2.5 PiB+ effective capacity in 4U\*



1.3M IOPs 34<sub>GB/s</sub> throughput



### Dynamic Storage Orchestration for your Containers



### Supporto Applicazioni























mongoDB







## Integrare Servizio Cloud



### **ONTAP Cloud**

### Enterprise data management for Azure and AWS





- Software-defined storage (SDS) in the cloud
  - Pay-as-you-use flexible cost structure
  - High-availability option (AWS)
  - Supports SSD- and HDD-based storage services
- New ways to use the cloud
  - Great for DevOps and cloud disaster recovery
  - Enhance cloud storage with NAS, Snapshot® copies, clones, etc.
  - Minimize cloud footprint with advanced data reduction
  - Enable easy data movement between on premises and cloud



### NetApp Data Fabric

Enabling Hybrid Cloud with cloud-connected Flash



**NetApp Cloud** 



## Demo

**Cloud Ontap** 



### Cloud Volume ONTAP Demo

https://www.youtube.com/watch?v=9I5