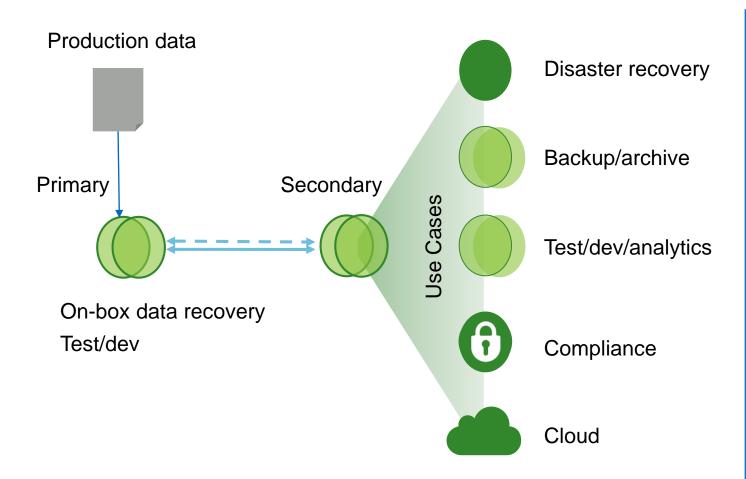

### Integrated data protection

One data management platform for hybrid cloud

- Built-in data protection with simple/common management across platforms:
  - AFF/FAS
  - ONTAP® Select
  - ONTAP Cloud
- Native data format of secondary data copies enables multiuse for:
  - DR test
  - Backup/archive
  - Test/dev
  - Analytics/reporting
- WORM retention for compliance
- Available site-to-site high availability