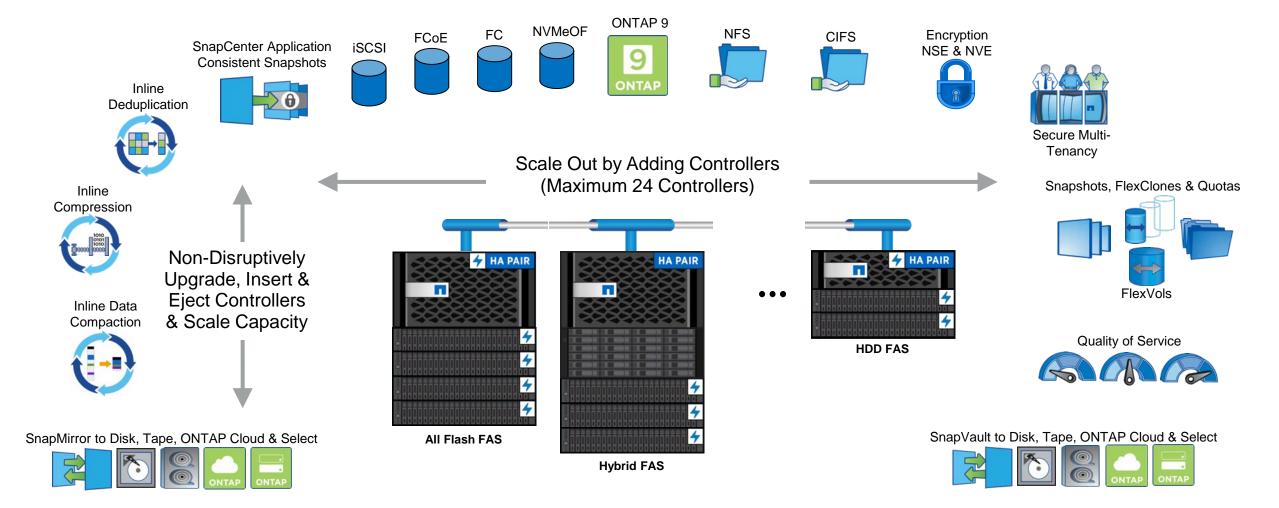

### Simplify data management for any application, anywhere

From the edge to core to cloud

SDS = software-defined storage

### Automated cloud tiering of cold data

FabricPool

Reclaim capacity, consolidate more workloads on existing systems

New tiering options with ONTAP FabricPool:

- From active primary storage; decrease storage >50%
- To Azure, in addition to AWS and StorageGRID
- With AFF/FAS systems, ONTAP Cloud, and now ONTAP Select

### Integrated data protection

One data management platform for hybrid cloud

- Built-in data protection with simple/common management across platforms:
  - AFF/FAS
  - ONTAP® Select
  - ONTAP Cloud
- Native data format of secondary data copies enables multiuse for:
  - DR test
  - Backup/archive
  - Test/dev
  - Analytics/reporting
- WORM retention for compliance
- Available site-to-site high availability

### Software encrypt any volume, any disk

- FAS, AFF, and ONTAP® Select
- Lower cost: no need for hardware self-encrypting drives
- More granular: volume level
- Onboard and external key manager, multifactor authentication (MFA)
- Cryptographic shredding enables GDPR compliance
- Meet FIPS 140-2 Level 1 compliance requirements