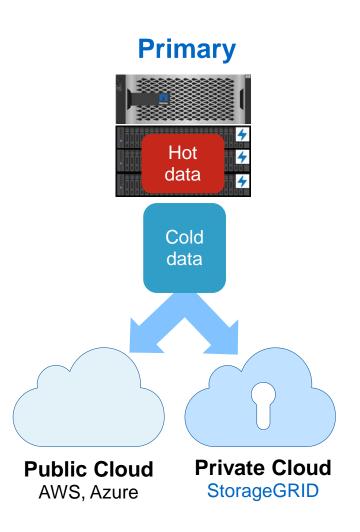

### Automated cloud tiering of cold data

FabricPool

Reclaim capacity, consolidate more workloads on existing systems

New tiering options with ONTAP FabricPool:

- From active primary storage; decrease storage >50%
- To Azure, in addition to AWS and StorageGRID
- With AFF/FAS systems, ONTAP Cloud, and now ONTAP Select