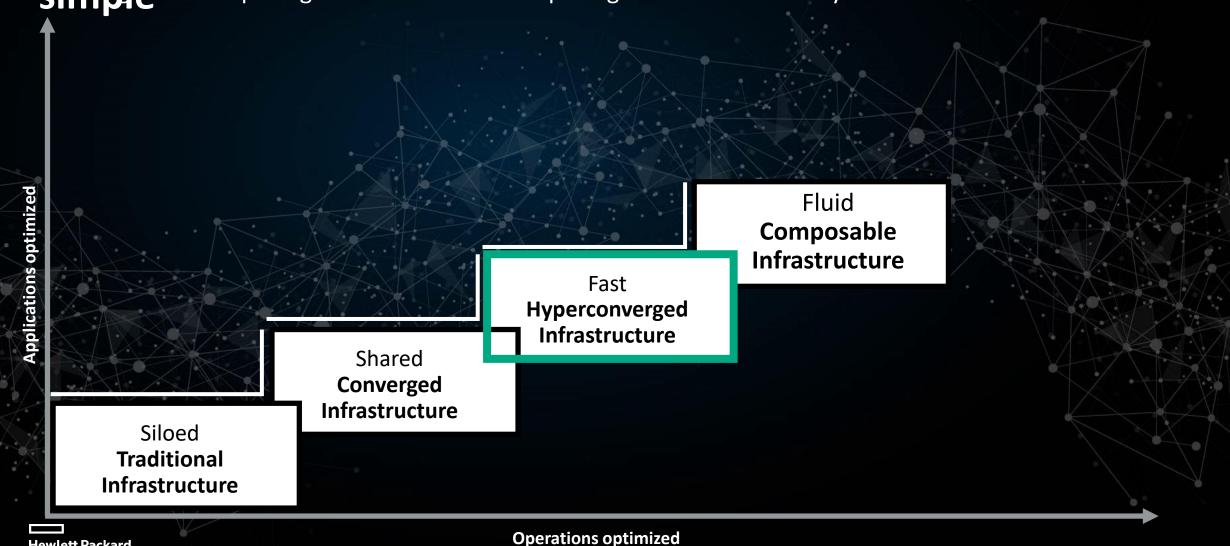

Edge, and SMB deployments

HPE SimpliVity 380 Gen10 Software Optimized



- Same CPU and memory configurations as SimpliVity 380 Gen10
- Tiered RAID configuration
  - Tier 1: RAID 10
  - Tier 2: RAID 5
- 100% Software Optimized
- 25% more usable capacity than a SimpliVity 380 (small) for the same SW license price

HPE SimpliVity 380 Gen10 Hybrid Backup and Archiving Node



- Same CPU and memory configurations as SimpliVity 380 Gen10
- Hybrid LFF storage configurations
- 100% Software Optimized
- Ideal for Archive, Backup and DR use cases

# InfoSight for HPE SimpliVity Intelligence changes everything





1-3 of 3 <>

## Extending our composable strategy to make Hybrid cloud

Syphing from composing infrastructure to composing workloads across hybrid cloud

**Hewlett Packard** Enterprise



## **HPE Nimble Storage dHCI**

Flexibility of Converged. Simplicity of HCI.

Intelligently Simple

Absolutely Resilient

Efficiently Scalable



## **Integrated Systems Portfolio**



\* Scale is based on # of VMs supported



## **Hyperconverged Experience for Every VM**

How to help customers decide between SimpliVity or Nimble Storage dHCl

## **SimpliVity**



### Requirements

- Predictable growth of CPU and capacity
- Optimized for ROBO and distributed environments (HA in 2 nodes vs Nutanix/vSAN)
- Physical space constraints
- Multi-hypervisor support

## Nimble Storage dHCI



### Requirements

- Unpredictable growth with independent scaling
- App consolidation with higher resiliency and performance at scale
- Performance intensive with high IOPS requirements
- Latency sensitive