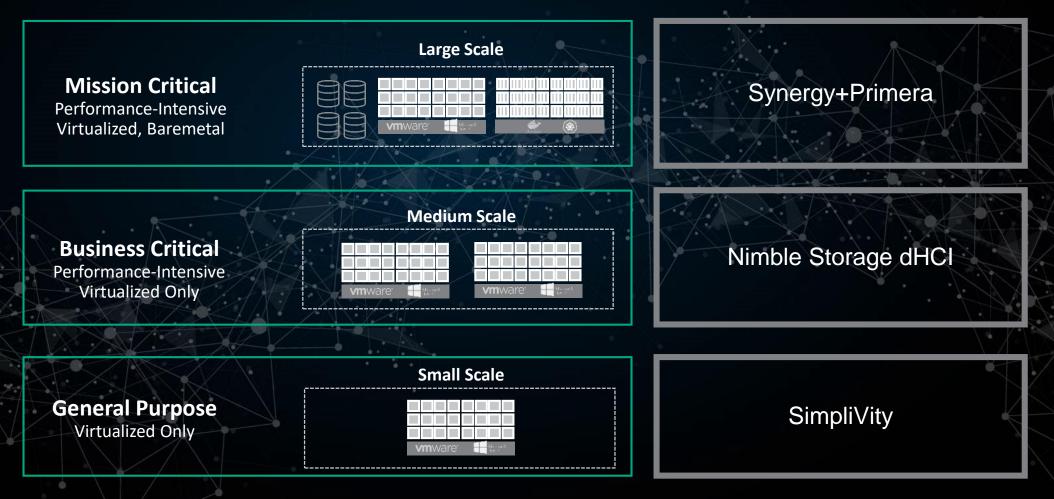

- Tier 2: RAID 5
- 100% Software Optimized
- 25% more usable capacity than a SimpliVity 380 (small) for the same SW license price

HPE SimpliVity 380 Gen10 Hybrid Backup and Archiving Node



- Same CPU and memory configurations as SimpliVity 380 Gen10
- Hybrid LFF storage configurations
- 100% Software Optimized
- Ideal for Archive, Backup and DR use cases

# InfoSight for HPE SimpliVity Intelligence changes everything





1-3 of 3 <>

## Extending our composable strategy to make Hybrid cloud

Syphing from composing infrastructure to composing workloads across hybrid cloud

**Hewlett Packard** Enterprise



## **HPE Nimble Storage dHCI**

Flexibility of Converged. Simplicity of HCI.

Intelligently Simple

Absolutely Resilient

Efficiently Scalable



## **Integrated Systems Portfolio**



\* Scale is based on # of VMs supported



## **Hyperconverged Experience for Every VM**

How to help customers decide between SimpliVity or Nimble Storage dHCl

## **SimpliVity**



### Requirements

- Predictable growth of CPU and capacity
- Optimized for ROBO and distributed environments (HA in 2 nodes vs Nutanix/vSAN)
- Physical space constraints
- Multi-hypervisor support

## Nimble Storage dHCI



### Requirements

- Unpredictable growth with independent scaling
- App consolidation with higher resiliency and performance at scale
- Performance intensive with high IOPS requirements
- Latency sensitive with sub-ms response requirements



## Workload-optimized systems for your private cloud

## **HPE** SimpliVity



Simplest HCI for edge, ROBO, and general purpose workloads

# New HPE