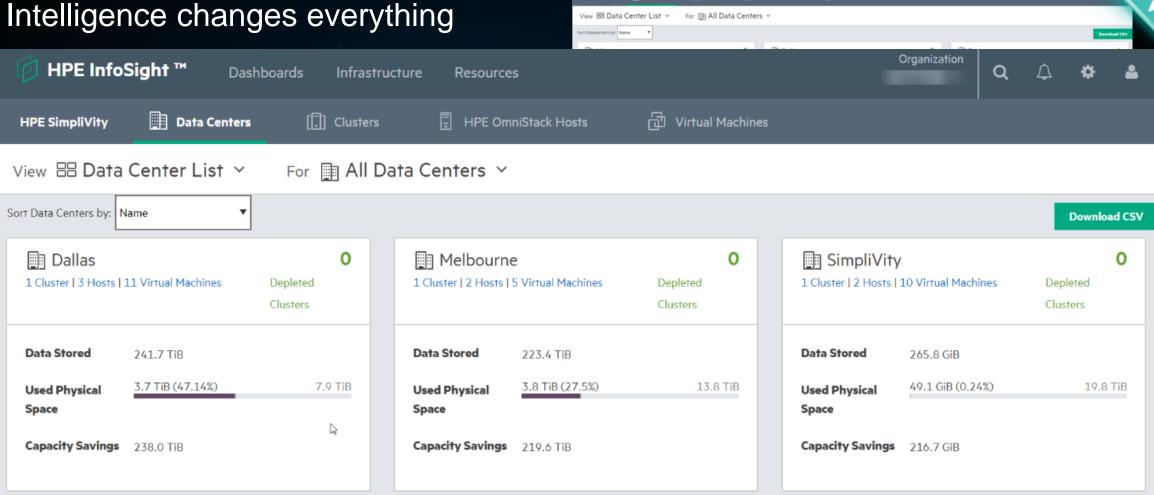

- Powered by ProLiant DL325
   and AMD EPYC™
- 1-socket with support for 16 to
  32 cores
- All-flash XS and S configurations
- Memory up to 2TB
- 100% Software Optimized
- Ideal for ROBO, Edge, and SMB deployments

HPE SimpliVity 380 Gen10 Software Optimized



- Same CPU and memory configurations as SimpliVity 380 Gen10
- Tiered RAID configuration
  - Tier 1: RAID 10
  - Tier 2: RAID 5
- 100% Software Optimized
- 25% more usable capacity than a SimpliVity 380 (small) for the same SW license price

HPE SimpliVity 380 Gen10 Hybrid Backup and Archiving Node



- Same CPU and memory configurations as SimpliVity 380 Gen10
- Hybrid LFF storage configurations
- 100% Software Optimized
- Ideal for Archive, Backup and DR use cases

# InfoSight for HPE SimpliVity Intelligence changes everything





1-3 of 3 <>

## Extending our composable strategy to make Hybrid cloud

Syphing from composing infrastructure to composing workloads across hybrid cloud

**Hewlett Packard** Enterprise



## **HPE Nimble Storage dHCI**

Flexibility of Converged. Simplicity of HCI.

Intelligently Simple

Absolutely Resilient

Efficiently Scalable



## **Integrated Systems Portfolio**



\* Scale is based on # of VMs supported



## **Hyperconverged Experience for Every VM**

How to help customers decide between SimpliVity or Nimble Storage dHCl

## **SimpliVity**



### Requirements

- Predictable growth of CPU and capacity
- Optimized for ROBO and distributed environments (HA in 2 nodes vs Nutanix/vSAN)
- Physical space constraints
- Multi-hypervisor support

## Nimble Storage dHCI



### Requirements