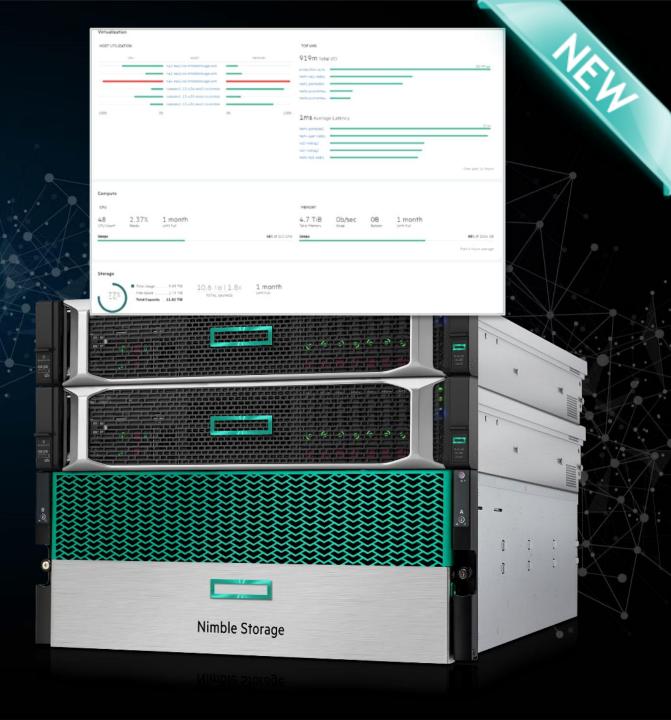

## **HPE Nimble Storage dHCI**

Flexibility of Converged. Simplicity of HCI.

Intelligently Simple

Absolutely Resilient

Efficiently Scalable

# New HPE Nimble Storage dHCI

Disaggregated HCI for flexible scaling and business-critical workloads