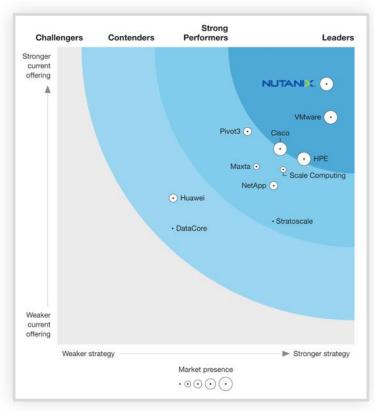

## **Undisputed Leader**

Gartner Magic Quadrant for HCI, 2018

The Forrester Wave Hyper-Converged Infrastructure, 2018

IDC's Competitive Landscape of HCI Software Only, 2018