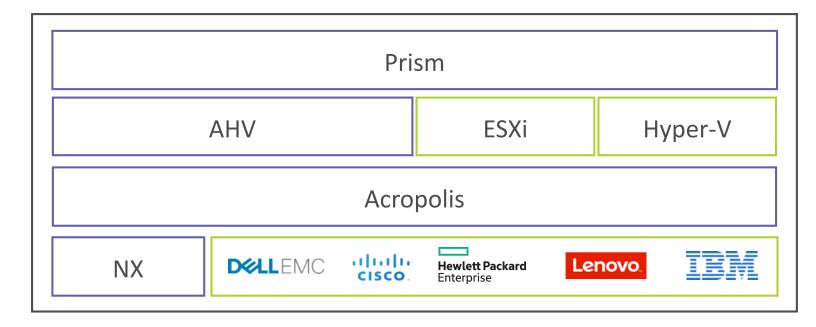

## Prism: Full-Stack Management & Analytics

Compute, Storage, Networking, Data Protection Management

Virtualization Management

**Operational Analytics** 

**Cluster Health** 