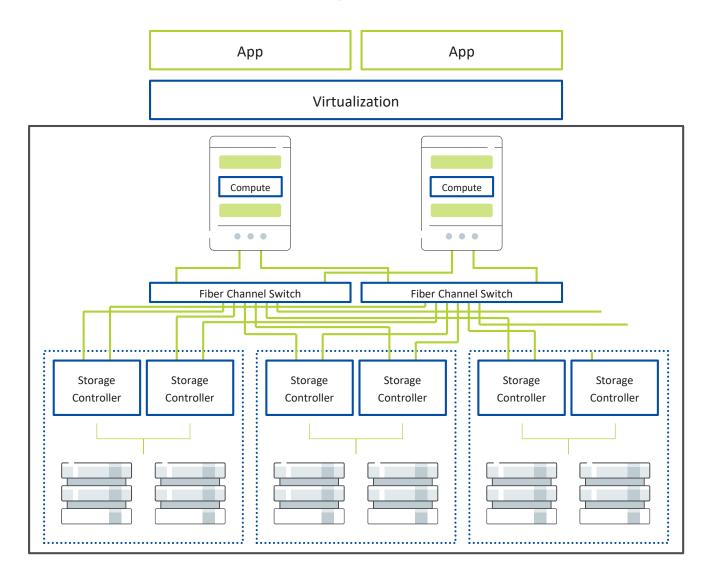

### **Nutanix Beats Three-Tier Architectures**

60% lower TCO

97% fewer unplanned outages

534%

five-year ROI

7 months to payback

\$10.56M additional revenue per year