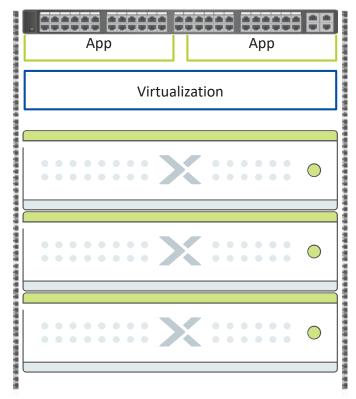

## Re-Platforming IT

Integrated compute, storage, virtualization, network, and security