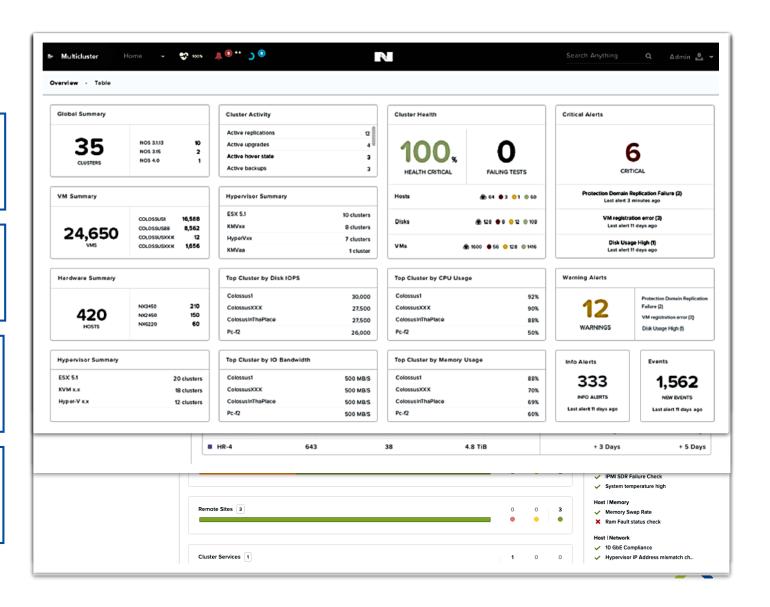

## Prism: Full-Stack Management & Analytics

Compute, Storage, Networking, Data Protection Management

Virtualization Management

**Operational Analytics** 

**Cluster Health** 