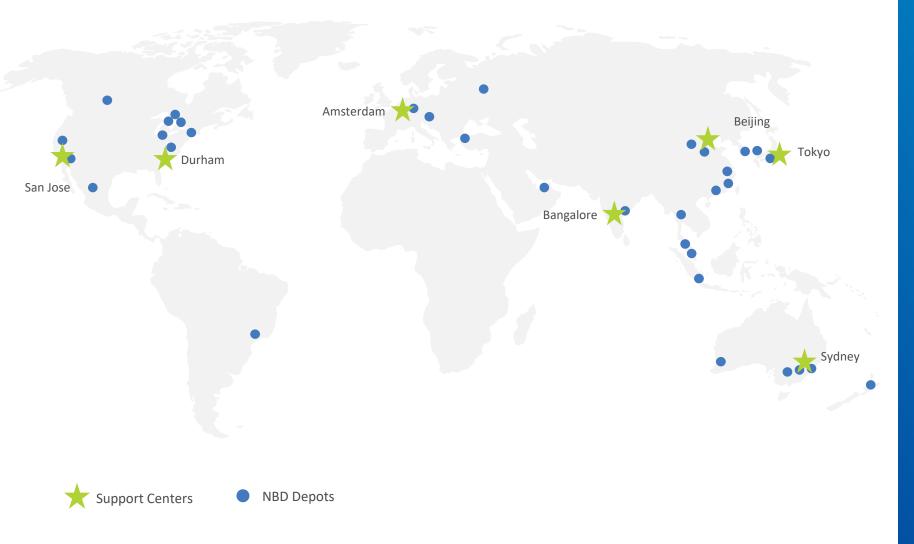

## Industry's Best Support

Over 100 Countries

7 www Support Centers

24x7x365

"Follow the Sun" Support

Proactive Support with Pulse

< 30 min Mission Critical Support Response Time

97% Customer Satisfaction