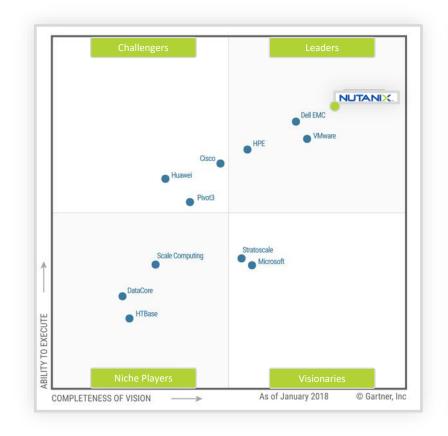

## **Undisputed Leader**

Gartner Magic Quadrant for HCI, 2018

The Forrester Wave Hyper-Converged Infrastructure, 2018

IDC's Competitive Landscape of HCI Software Only, 2018