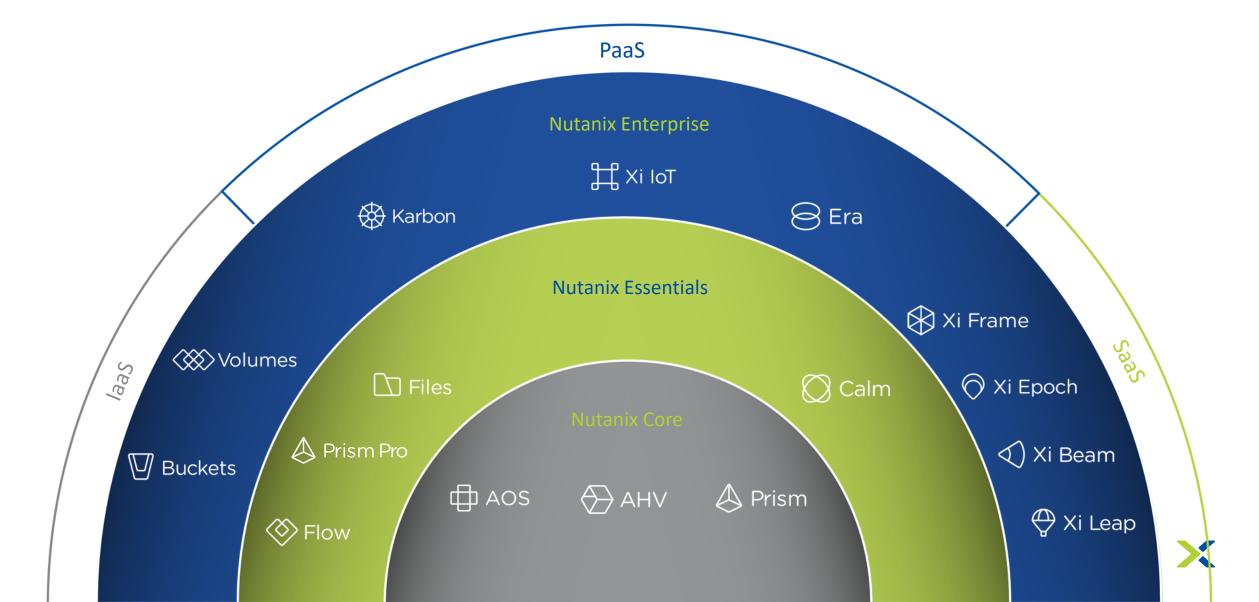

#### **Nutanix Core**

#### AOS

The industry's most popular hyperconverged infrastructure (HCI) solution.

Powerful, secure built-in virtualization that eliminates expensive hypervisor lock-in

Simplify infrastructure management with one-click operations

## laaS PaaS

SaaS

#### **Nutanix Essentials**

#### ■ Files

Simple, scalable and reliable file storage for the cloud era.

Advanced Networking and Application Centric Network Security

Application Lifecycle Management and Cloud Orchestration

Simplify infrastructure management with one-click operations

#### **Nutanix Enterprise**

🛮 😸 Era

Automates and simplifies database operations

Karbon

Simplifies the provisioning, operations, and lifecycle management of Kubernetes.

Disaster Recovery Service delivered by Xi Cloud

A native scale-out block storage solution.

Run Full Desktops and Applications in Your Browser

Scalable, secure, enterprise-grade, S3compatible object storage in a multicloud era

Observability and Monitoring for Multi-Cloud Applications

Multi-cloud optimization service to reduce costs & enhance cloud security compliance.