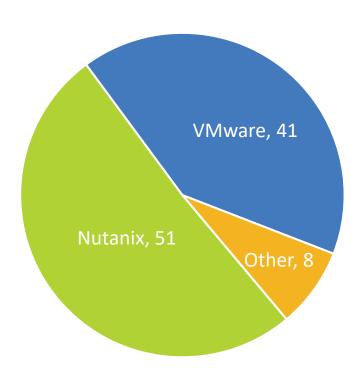

## **Undisputed Leader**

Gartner Magic Quadrant for HCI, 2018

The Forrester Wave Hyper-Converged Infrastructure, 2018

IDC's Competitive Landscape of HCI Software Only, 2018