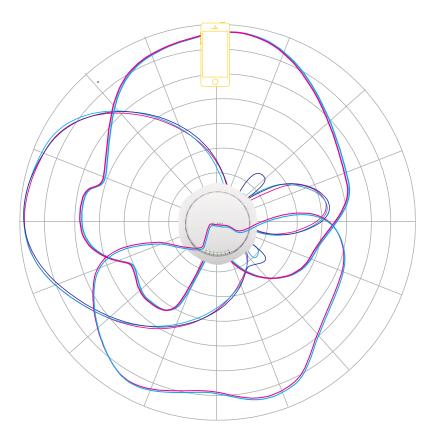

| CHF 1'890                         |                                 |                                   | CHF 710                         | CHF 930                           |
| 130 km*                      | CHF 1'420                         | CHF 2'040                         | CHF 710                         | CHF 1'070                         | CHF 870                         | CHF 1'070                         |
| Toute la Suisse/FL           | CHF 1'620                         | CHF 2'240                         |                                 |                                   | CHF 1'080                       | CHF 1'280                         |

\* distance de parcours de Schwerzenbach < 130 km

#### **Business Class Access Points**



#### **Smart Antenna**



### **VoIP over WIFI**



## **WIFI Calling**