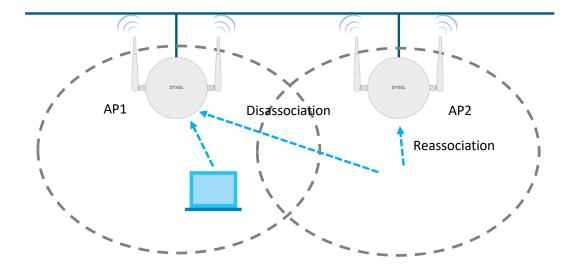

|                                 |                                   | CHF 710                         | CHF 930                           |
| 130 km*                      | CHF 1'420                         | CHF 2'040                         | CHF 710                         | CHF 1'070                         | CHF 870                         | CHF 1'070                         |
| Toute la Suisse/FL           | CHF 1'620                         | CHF 2'240                         |                                 |                                   | CHF 1'080                       | CHF 1'280                         |

\* distance de parcours de Schwerzenbach < 130 km

#### **Business Class Access Points**



#### **Smart Antenna**



### **VoIP over WIFI**



## **WIFI Calling**