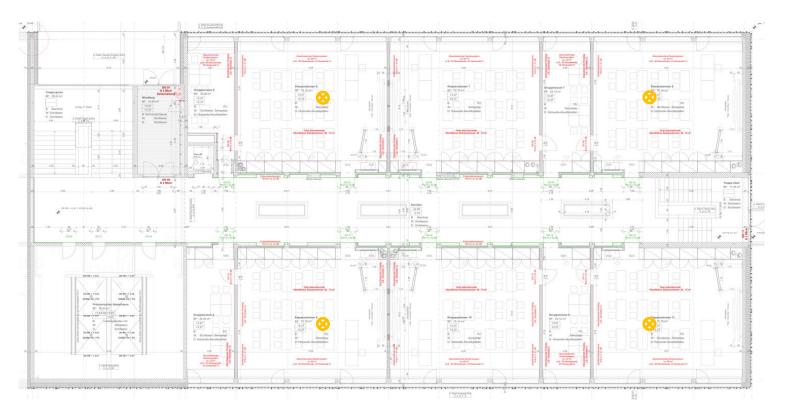

### **WLAN services**

| STUCERUS<br>SURVEY<br>SUR SITE | STUDERUS<br>SINULATION | STUDERUS<br>AUDIT<br>WiFi |  |
|--------------------------------|------------------------|---------------------------|--|
| new WLAN installation          | new WLAN installation  | existing WLAN             |  |
| on place                       | from plan              | on place                  |  |

### **WLAN services**

|                              | Etude de site WiFi sur site       |                                   | Simulation WiFi                 |                                   | Audit WiFi                      |                                   |
|------------------------------|-----------------------------------|-----------------------------------|---------------------------------|-----------------------------------|---------------------------------|-----------------------------------|
| Domaine<br>d'application     | nouvelles installations WiFi      |                                   | nouvelles installations WiFi    |                                   | installations WiFi existantes   |                                   |
| Mesures                      | sur site                          |                                   | sur plan                        |                                   | sur site                        |                                   |
| Check-list nécessaire        | ~                                 |                                   | ¥                               |                                   | V                               |                                   |
| Visite sur site              | ~                                 |                                   | -                               |                                   | v                               |                                   |
| Etablissement d'une<br>offre | ~                                 |                                   | v                               |                                   | sur demande du client           |                                   |
| Rapport                      | sur la base des valeurs pratiques |                                   | sur la base des données du plan |                                   | solution individuelle           |                                   |
|                              |                                   |                                   |                                 |                                   | - H                             |                                   |
| Surface du bâtiment          | Small<br>< 2'500 m <sup>2</sup>   | Medium<br>< 10'000 m <sup>2</sup> | Small<br>< 2'500 m <sup>2</sup> | Medium<br>< 10'000 m <sup>2</sup> | Small<br>< 2'500 m <sup>2</sup> | Medium<br>< 10'000 m <sup>2</sup> |
| Canton de Zurich             | CHF 1'190                         | CHF 1'890                         |                                 |                                   | CHF 710                         | CHF 930                           |
| 130 km*                      | CHF 1'420                         | CHF 2'040                         | CHF 710                         | CHF 1'070                         | CHF 870                         | CHF 1'070                         |
| Toute la Suisse/FL           | CHF 1'620                         | CHF 2'240                         |                                 |                                   | CHF 1'080                       | CHF 1'280                         |