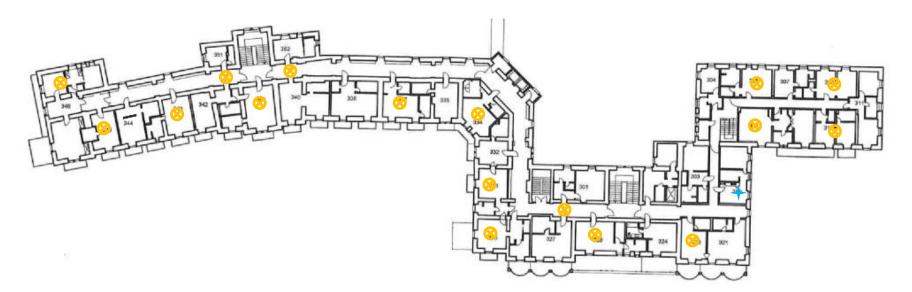

### **WLAN services**

| STUCERUS<br>SURVEY<br>SUR SITE | STUDERUS<br>SINULATION | STUDERUS<br>AUDIT<br>WiFi |  |
|--------------------------------|------------------------|---------------------------|--|
| new WLAN installation          | new WLAN installation  | existing WLAN             |  |
| on place                       | from plan              | on place                  |  |

### **WLAN services**

|                              | Etude de site WiFi sur site       |                                   | Simulation WiFi                 |                                   | Audit WiFi                      |                                   |
|------------------------------|-----------------------------------|-----------------------------------|---------------------------------|-----------------------------------|---------------------------------|-----------------------------------|
| Domaine<br>d'application     | nouvelles installations WiFi      |                                   | nouvelles installations WiFi    |                                   | installations WiFi existantes   |                                   |
| Mesures                      | sur site                          |                                   | sur plan                        |                                   | sur site                        |                                   |
| Check-list nécessaire        | ~                                 |                                   | ¥                               |                                   | V                               |                                   |
| Visite sur site              | ~                                 |                                   | -                               |                                   | v                               |                                   |
| Etablissement d'une<br>offre | ~                                 |                                   | v                               |                                   | sur demande du client           |                                   |
| Rapport                      | sur la base des valeurs pratiques |                                   | sur la base des données du plan |                                   | solution individuelle           |                                   |
|                              |                                   |                                   |                                 |                                   | - H                             |                                   |
| Surface du bâtiment          | Small<br>< 2'500 m <sup>2</sup>   | Medium<br>< 10'000 m <sup>2</sup> | Small<br>< 2'500 m <sup>2</sup> | Medium<br>< 10'000 m <sup>2</sup> | Small<br>< 2'500 m <sup>2</sup> | Medium<br>< 10'000 m <sup>2</sup> |
| Canton de Zurich             | CHF 1'190                         | CHF 1'890                         |                                 |                                   | CHF 710                         | CHF 930                           |
| 130 km*                      | CHF 1'420                         | CHF 2'040                         | CHF 710                         | CHF 1'070                         | CHF 870                         | CHF 1'070                         |
| Toute la Suisse/FL           | CHF 1'620                         | CHF 2'240                         |                                 |                                   | CHF 1'080                       | CHF 1'280                         |