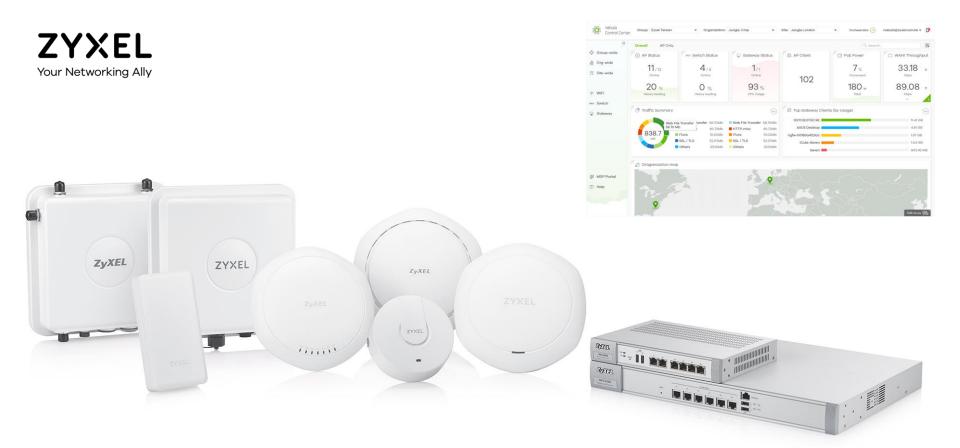

#### Comprehensive commercial portfolios

### **All-in-one Wireless Controllers**

\*ATP Devices are bundled with 1-year of Gold Security Pack license by default. Without Gold Security Pack you are only able to manage 2 APs.

#### hello network health. hello nebula.

Overview status of devices on individual sites within an organisation.