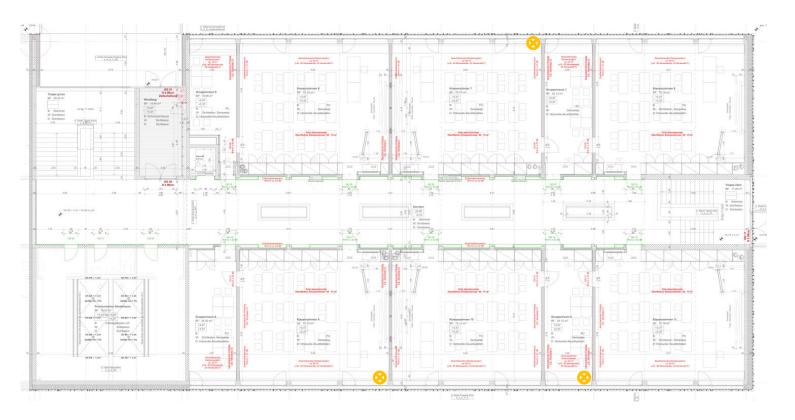

### **WLAN services**

| STUCERUS<br>SURVEY<br>SUR SITE | STUDERUS<br>SINULATION | STUDERUS<br>AUDIT<br>WiFi |  |
|--------------------------------|------------------------|---------------------------|--|
| new WLAN installation          | new WLAN installation  | existing WLAN             |  |
| on place                       | from plan              | on place                  |  |

### **WLAN services**

|                              | Etude de site WiFi sur site       |                                   | Simulation WiFi                 |                                   | Audit WiFi                      |                                   |
|------------------------------|-----------------------------------|-----------------------------------|---------------------------------|-----------------------------------|---------------------------------|-----------------------------------|
| Domaine<br>d'application     | nouvelles installations WiFi      |                                   | nouvelles installations WiFi    |                                   | installations WiFi existantes   |                                   |
| Mesures                      | sur site                          |                                   | sur plan                        |                                   | sur site                        |                                   |
| Check-list nécessaire        | ~                                 |                                   | ¥                               |                                   | V                               |                                   |
| Visite sur site              | ~                                 |                                   | -                               |                                   | v                               |                                   |
| Etablissement d'une<br>offre | ~                                 |                                   | v                               |                                   | sur demande du client           |                                   |
| Rapport                      | sur la base des valeurs pratiques |                                   | sur la base des données du plan |                                   | solution individuelle           |                                   |
|                              |                                   |                                   |                                 |                                   | - H                             |                                   |
| Surface du bâtiment          | Small<br>< 2'500 m <sup>2</sup>   | Medium<br>< 10'000 m <sup>2</sup> | Small<br>< 2'500 m <sup>2</sup> | Medium<br>< 10'000 m <sup>2</sup> | Small<br>< 2'500 m <sup>2</sup> | Medium<br>< 10'000 m <sup>2</sup> |
| Canton de Zurich             | CHF 1'190                         | CHF 1'890                         |                                 |                                   | CHF 710                         | CHF 930                           |
| 130 km*                      | CHF 1'420                         | CHF 2'040                         | CHF 710                         | CHF 1'070                         | CHF 870                         | CHF 1'070                         |
| Toute la Suisse/FL           | CHF 1'620                         | CHF 2'240                         |                                 |                                   | CHF 1'080                       | CHF 1'280                         |