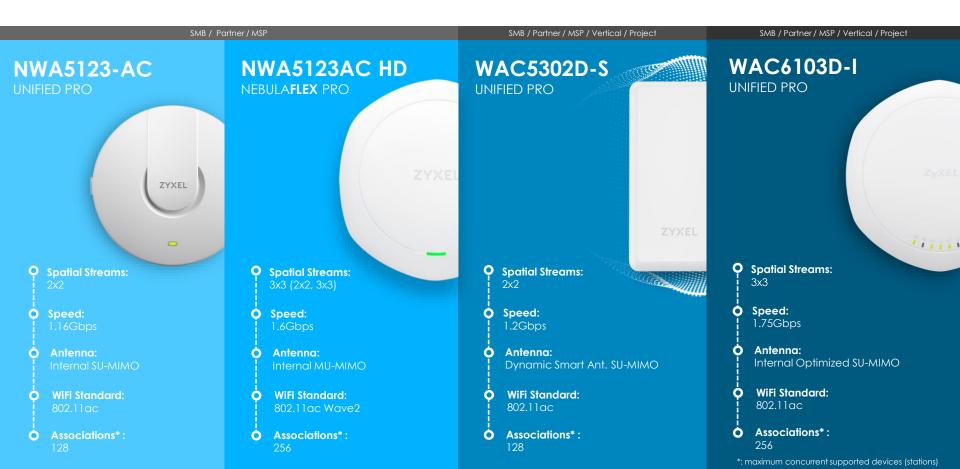

| CHF 1'190                         | CHF 1'890                         |                                 |                                   | CHF 710                         | CHF 930                           |
| 130 km*                      | CHF 1'420                         | CHF 2'040                         | CHF 710                         | CHF 1'070                         | CHF 870                         | CHF 1'070                         |
| Toute la Suisse/FL           | CHF 1'620                         | CHF 2'240                         |                                 |                                   | CHF 1'080                       | CHF 1'280                         |

\* distance de parcours de Schwerzenbach < 130 km

#### **Business Class Access Points**



#### **Smart Antenna**



### **VoIP over WIFI**



## **WIFI Calling**