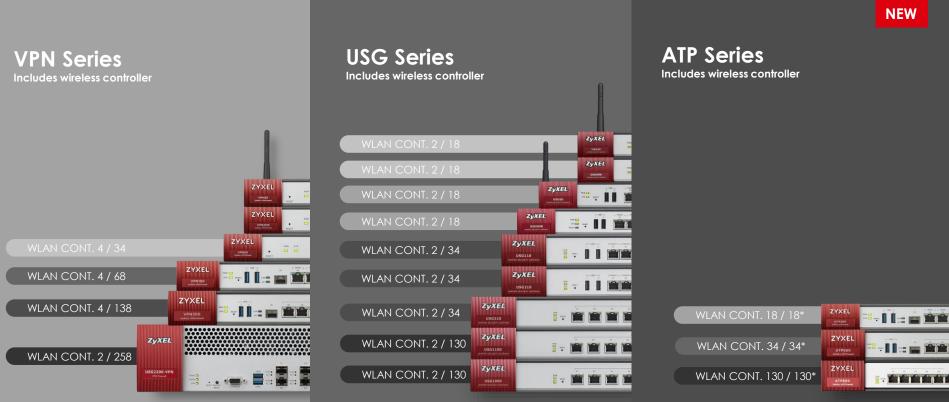

### **All-in-one Wireless Controllers**

\*ATP Devices are bundled with 1-year of Gold Security Pack license by default. Without Gold Security Pack you are only able to manage 2 APs.