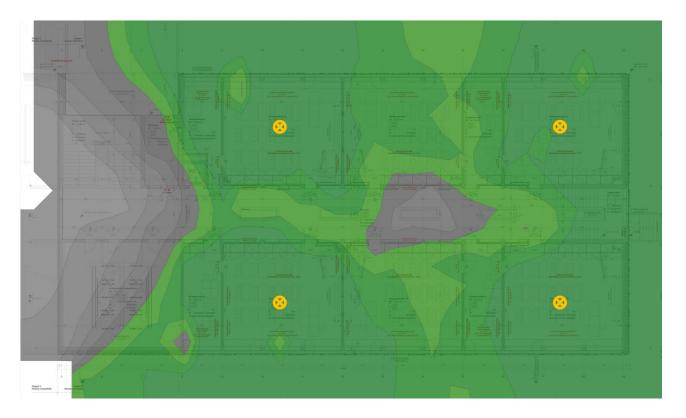

### **WLAN services**

| STUCERUS<br>SURVEY<br>SUR SITE | STUDERUS<br>SINULATION | STUDERUS<br>AUDIT<br>WiFi |  |
|--------------------------------|------------------------|---------------------------|--|
| new WLAN installation          | new WLAN installation  | existing WLAN             |  |
| on place                       | from plan              | on place                  |  |

### **WLAN services**

|                              | Etude de site WiFi sur site       |                                   | Simulation WiFi                 |                                   | Audit WiFi                      |                                   |
|------------------------------|-----------------------------------|-----------------------------------|---------------------------------|-----------------------------------|---------------------------------|-----------------------------------|
| Domaine<br>d'application     | nouvelles installations WiFi      |                                   | nouvelles installations WiFi    |                                   | installations WiFi existantes   |                                   |
| Mesures                      | sur site                          |                                   | sur plan                        |                                   | sur site                        |                                   |
| Check-list nécessaire        | ~                                 |                                   | ¥                               |                                   | V                               |                                   |
| Visite sur site              | ~                                 |                                   | -                               |                                   | v                               |                                   |
| Etablissement d'une<br>offre | ~                                 |                                   | v                               |                                   | sur demande du client           |                                   |
| Rapport                      | sur la base des valeurs pratiques |                                   | sur la base des données du plan |                                   | solution individuelle           |                                   |
|                              |                                   |                                   |                                 |                                   | - H                             |                                   |
| Surface du bâtiment          | Small<br>< 2'500 m <sup>2</sup>   | Medium<br>< 10'000 m <sup>2</sup> | Small<br>< 2'500 m <sup>2</sup> | Medium<br>< 10'000 m <sup>2</sup> | Small<br>< 2'500 m <sup>2</sup> | Medium<br>< 10'000 m <sup>2</sup> |
| Canton de Zurich             | CHF 1'190                         | CHF 1'890                         |                                 |                                   | CHF 710                         | CHF 930                           |
| 130 km*                      | CHF 1'420                         | CHF 2'040                         | CHF 710                         | CHF 1'070                         | CHF 870                         | CHF 1'070                         |
| Toute la Suisse/FL           | CHF 1'620                         | CHF 2'240                         |                                 |                                   | CHF 1'080                       | CHF 1'280                         |