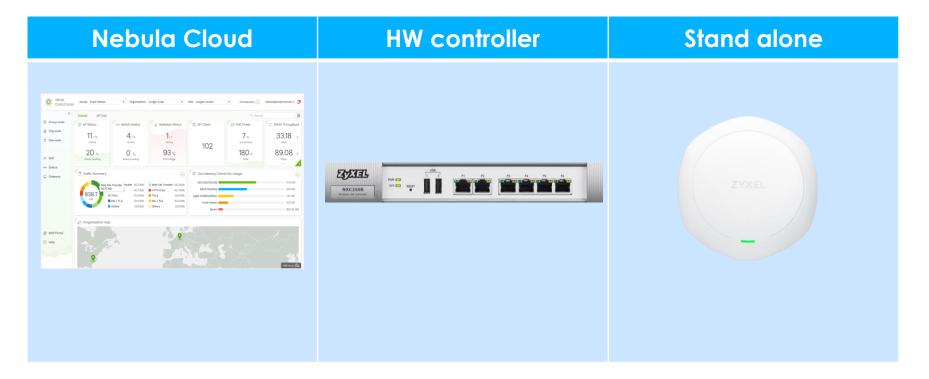

### **All-in-one Wireless Controllers**

\*ATP Devices are bundled with 1-year of Gold Security Pack license by default. Without Gold Security Pack you are only able to manage 2 APs.