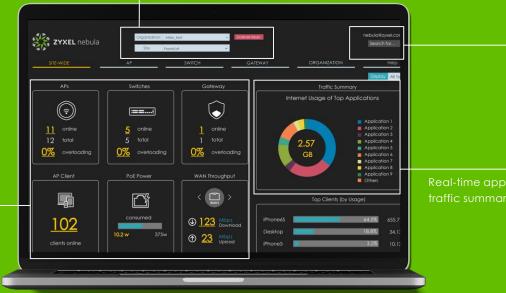

#### hello network health. hello nebula.

Overview status of devices on individual sites within an organisation.