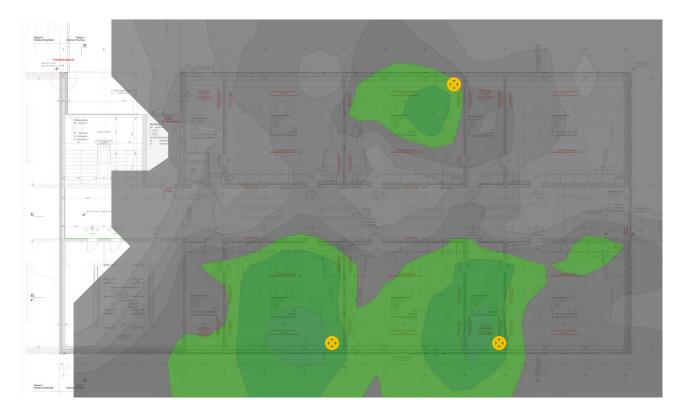

### **WLAN services**

| STUCERUS<br>SURVEY<br>SUR SITE | STUDERUS<br>SINULATION | STUDERUS<br>AUDIT<br>WiFi |  |
|--------------------------------|------------------------|---------------------------|--|
| new WLAN installation          | new WLAN installation  | existing WLAN             |  |
| on place                       | from plan              | on place                  |  |

### **WLAN services**

|                              | Etude de site WiFi sur site       |                                   | Simulation WiFi                 |                                   | Audit WiFi                      |                                   |
|------------------------------|-----------------------------------|-----------------------------------|---------------------------------|-----------------------------------|---------------------------------|-----------------------------------|
| Domaine<br>d'application     | nouvelles installations WiFi      |                                   | nouvelles installations WiFi    |                                   | installations WiFi existantes   |                                   |
| Mesures                      | sur site                          |                                   | sur plan                        |                                   | sur site                        |                                   |
| Check-list nécessaire        | ~                                 |                                   | ¥                               |                                   | V                               |                                   |
| Visite sur site              | ~                                 |                                   | -                               |                                   | v                               |                                   |
| Etablissement d'une<br>offre | ~                                 |                                   | v                               |                                   | sur demande du client           |                                   |
| Rapport                      | sur la base des valeurs pratiques |                                   | sur la base des données du plan |                                   | solution individuelle           |                                   |
|                              |                                   |                                   |                                 |                                   | - H                             |                                   |
| Surface du bâtiment          | Small<br>< 2'500 m <sup>2</sup>   | Medium<br>< 10'000 m <sup>2</sup> | Small<br>< 2'500 m <sup>2</sup> | Medium<br>< 10'000 m <sup>2</sup> | Small<br>< 2'500 m <sup>2</sup> | Medium<br>< 10'000 m <sup>2</sup> |
| Canton de Zurich             | CHF 1'190                         | CHF 1'890                         |                                 |                                   | CHF 710                         | CHF 930                           |
| 130 km*                      | CHF 1'420                         | CHF 2'040                         | CHF 710                         | CHF 1'070                         | CHF 870                         | CHF 1'070                         |
| Toute la Suisse/FL           | CHF 1'620                         | CHF 2'240                         |                                 |                                   | CHF 1'080                       | CHF 1'280                         |