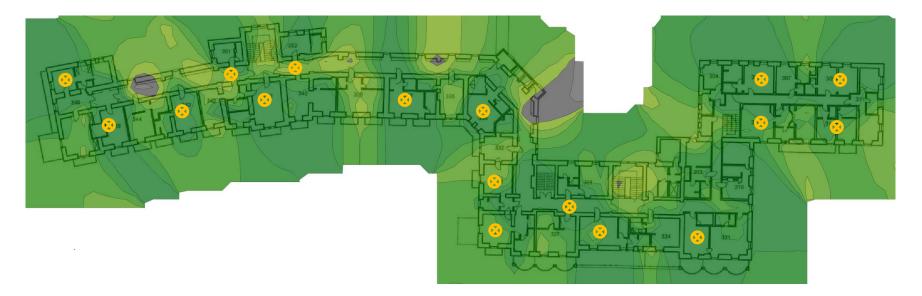

### **WLAN services**

| STUCERUS<br>SURVEY<br>SUR SITE | STUDERUS<br>SINULATION | STUDERUS<br>AUDIT<br>WiFi |  |
|--------------------------------|------------------------|---------------------------|--|
| new WLAN installation          | new WLAN installation  | existing WLAN             |  |
| on place                       | from plan              | on place                  |  |

### **WLAN services**

|                              | Etude de site WiFi sur site       |                                   | Simulation WiFi                 |                                   | Audit WiFi                      |                                   |
|------------------------------|-----------------------------------|-----------------------------------|---------------------------------|-----------------------------------|---------------------------------|-----------------------------------|
| Domaine<br>d'application     | nouvelles installations WiFi      |                                   | nouvelles installations WiFi    |                                   | installations WiFi existantes   |                                   |
| Mesures                      | sur site                          |                                   | sur plan                        |                                   | sur site                        |                                   |
| Check-list nécessaire        | ~                                 |                                   | ¥                               |                                   | V                               |                                   |
| Visite sur site              | ~                                 |                                   | -                               |                                   | v                               |                                   |
| Etablissement d'une<br>offre | ~                                 |                                   | v                               |                                   | sur demande du client           |                                   |
| Rapport                      | sur la base des valeurs pratiques |                                   | sur la base des données du plan |                                   | solution individuelle           |                                   |
|                              |                                   |                                   |                                 |                                   | - H                             |                                   |
| Surface du bâtiment          | Small<br>< 2'500 m <sup>2</sup>   | Medium<br>< 10'000 m <sup>2</sup> | Small<br>< 2'500 m <sup>2</sup> | Medium<br>< 10'000 m <sup>2</sup> | Small<br>< 2'500 m <sup>2</sup> | Medium<br>< 10'000 m <sup>2</sup> |
| Canton de Zurich             | CHF 1'190                         | CHF 1'890                         |                                 |                                   | CHF 710                         | CHF 930                           |
| 130 km*                      | CHF 1'420                         | CHF 2'040                         | CHF 710                         | CHF 1'070                         | CHF 870                         | CHF 1'070                         |
| Toute la Suisse/FL           | CHF 1'620                         | CHF 2'240                         |                                 |                                   | CHF 1'080                       | CHF 1'280                         |